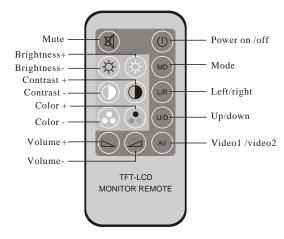

#### Remote control

Remark: MODE, UP/DOWN, VOLUME, MUTE are not available for this model.

Contents and specifications can be subjected to change without prior notice.